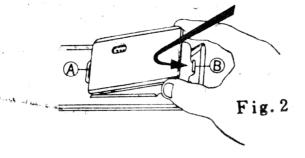

## Reattaching the pressure plate:

- 1. Hold the right side edges of the plate as shown in the drawing.
- 2. Insert the pressure plate groove to the left side plate catch (A.(Fig.2-A))
- 3. Hook the right side plate catch (B), while pushing the plate to the direc tion of the arrow. (Fig 2)

#### 取り付け方

- 1. 圧着板の右側を,図のように持ちます。
- 2. 圧着板のひっかけ用みそを, 左側のひっ かけばね@にはめます。(図2-④)
- 3. 矢印方向へ押しながら、ひっかけつめ B にかけます。(図 2)

For Mamiya and Bronica medium format cameras and accessories go to : <u>www.ianbfoto.com</u>