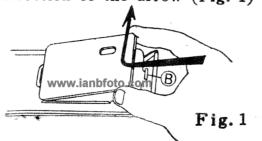

#### Removing the pressure plate:

- 1. Hold the right side edges of the plate as shown in the drawing.
- 2. Remove the plate from the plate catch (B), while pushing it to the direction of the arrow (Fig. 1)

## ご注意

圧着板の面を,使用フィルムに合わせてく ださい。合っていないときは,圧着板を裏返 しにしてください。

取りはずし方

- 1. 圧着板の右側を,図のように持ちます。
- 2. 矢印方向に押しながら、持ち上げて、ひっかけつめ®をはずします。(図1)
  www.ianbfoto.com

 $\boxtimes 1$ 