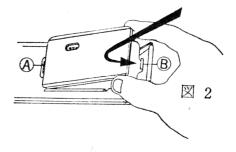

## Reattaching the pressure plate:

- 1. Hold the right side edges of the plate as shown in the drawing.
- 2. Insert the pressure plate groove to the left side plate catch (A.(Fig.2-A))
- 3. Hook the right side plate catch (B), while pushing the plate to the direc tion of the arrow. (Fig 2)

#### 取り付け方

- 1. 圧着板の右側を,図のように持ちます。
- 2. 圧着板のひっかけ用みそを, 左側のひっ かけばね@にはめます。(図2-④)
- 3. 矢印方向へ押しながら、ひっかけつめ B にかけます。(図 2)

For Mamiya and Bronica medium format cameras and accessories go to : <u>www.ianbfoto.com</u>